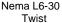

### Power Requirements

• Volts: 220 (voltage range of 208-240)

Watts: 5000Amp draw: 23

Receptacle: Nema L6-30 Twist

NSF / ANSI Std.4

The average water consumption of this machine is 6 gallons per day, which represents 196 drinks at 4oz per drink.