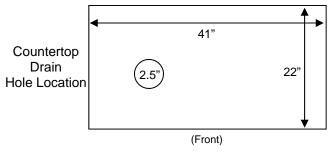

## Counter Space Requirements

Height: 21 inchesDepth: 22 inches

Width: 41 inchesWeight: 235 pounds

# **Drain Requirements**

 Open gravity drain of minimum 1.25 inch I.D., within 4 feet of the machine.