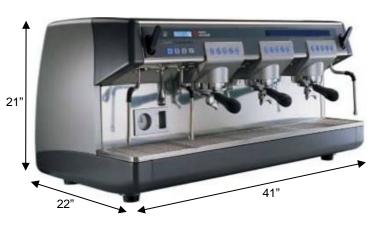

## Counter Space Requirements

Height: 21 inchesDepth: 22 inches

Width: 41 inchesWeight: 235 pounds